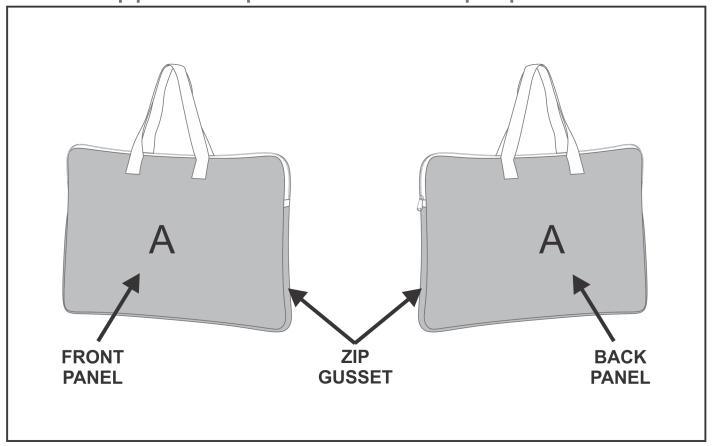

#### **Position A**

Custom Sublimation A (CPSUB-A)
Full Colour

Size: 960mm wide x 396mm high